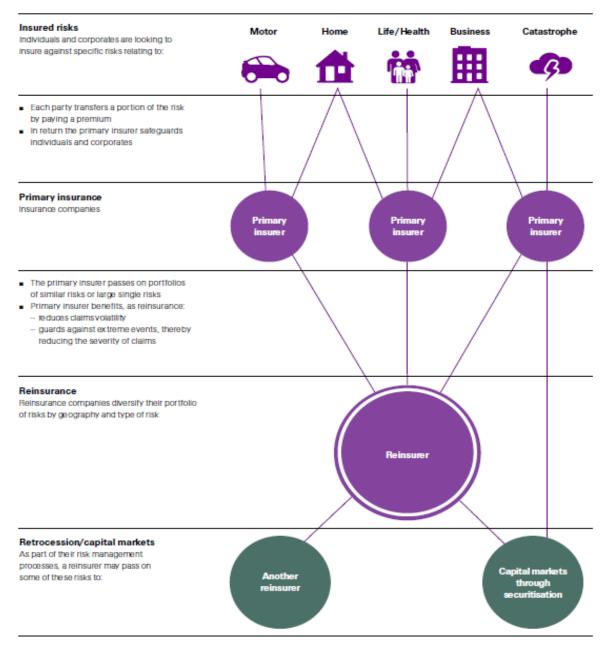

# Reinsurance

Jyoti Majumdar, 15 May 2014, Swiss Reinsuarnce Company



## Flavour only

Reinsurance

Cat models

4 Box principle

Climate change

Swiss Re, ECA, Sigma

What's on your mind?

#### Reinsurance

#### How risks are transferred in insurance and reinsurance





#### Reinsurance

- Helps insurers to manage their risks
  - Absorbing some of the their losses
- Stabilises insurance company's results
  - Enables growth and innovation to continue
- Invest large sum of money in financial markets
  - Contributes significantly to the real economy



# Natural catastrophes (events)1970–2012





# Insured catastrophe losses 1970–2012







# Cat Modelling: 4 Box Principle

Natural Hazard



What can happen?

Vulnerability



How do the exposed values react?

Distribution of property values



What is affected?

Insurance conditions



How is the exposure covered?

### Cat Modelling: 4 Box Principle

Natural Hazard



EQ, wind engineering, hydrologist

Vulnerability



Civil, structural engineering

Distribution of property values



Geoinformatics, ca